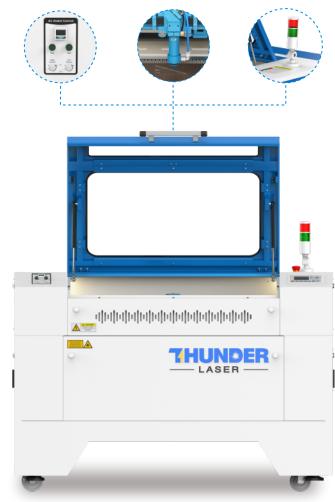

## **Thunder Nova Laser Series**

Faster, less errors and quieter. Our original Dual Air-assist System make 3D cutting a reality.

Sales Email: sales@thunderlaser.com Tech Email: tech@thunderlaser.com

+86 181 0304 3363

### LASER CUTTING SYSTEMS

| INDIVIDUAL MACHINE SPECS |                |                  |                  |                  |
|--------------------------|----------------|------------------|------------------|------------------|
| Laser System             | NOVA 24        | NOVA 35          | NOVA 51          | NOVA 63          |
| Laser Tube Wattage       | 40-60Watt      | 80-100Watt       | 100-130Watt      | 100-130Watt      |
| Work Area                | 600x400mm      | 900x600mm        | 1300x900mm       | 1600x1000mm      |
| Table Size               | 640x500mm      | 991x691mm        | 1391x995mm       | 1691x1095mm      |
| Z Axis Height            | 155mm          | 225mm            | 225mm            | 225mm            |
| Dimensions (W x D x H)   | 1100x805x645mm | 1500x1105x1100mm | 1900x1405x1100mm | 2200x1505x1100mm |
| Net Weight               | 141Kg/310 lbs  | 311Kg/685 lbs    | 431Kg/950 lbs    | 471Kg/1038 lbs   |

#### **NOVA SERIES**

- Laser Type: CO2 Glass Laser Tube
- Cooling: Water Cooled
- Maximum Speed: 1000mm/s(39.4 IPS)
- Acceleration speed: 2.5G (25000mm/s2)
- Blowing System: dual-channel blowing + integrated design of air volume digital display
- **Resolution(DPI):** User controlled from 100 to 500DPI (standrd laser head), up to 1000 DPI (HR head)
- Electrical Requirements: 110 to 240 volts, 50 or 60 Hz, single phase
- Laser Materials : Over 12 materials including Wood, glass, metal, glass, stone, crystal, Corinne, paper, abs dual color plastic, aluminum oxide, leather, resin, spray metal etc.