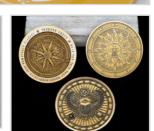

#### Unbeatable Flexibility

Utilizing a state-of-the-art 50W Q-switched fiber laser, our machine generates a high-quality laser beam capable of marking and engraving a wide range of materials. The 50W Fiber Laser has proven to significantly improve the speed of black marking on anodized aluminum and stainless steel. Additionally, it excels in color marking on stainless steel and titanium, and demonstrates extraordinary power for deep engraving, ensuring superior results on various materials.

#### Uncompromising Protection

Thunder Laser puts the safety of the user's eye protection at the top of the list. The fully enclosed protective cover reduces the risk of visual impairment. Because this protective cover is made of durable material. And we have also obtained this patented technology. Our marking lasers are equipped with intelligent control functions. It not only enables accurate aiming but also improves user safety. Our laser marking machines can reduce glare and control laser volume.