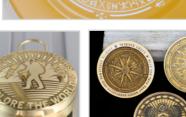

#### Unbeatable Flexibility

Utilizing a state-of-the-art 50W Q-switched fiber laser, our machine generates a high-quality laser beam capable of marking and engraving a wide range of materials. The 50W Fiber Laser has proven to significantly improve the speed of black marking on anodized aluminum and stainless steel. Additionally, it excels in color marking on stainless steel and titanium, and demonstrates extraordinary power for deep engraving, ensuring superior results on various materials.

#### Uncompromising Protection

Thunder Laser puts the safety of the user's eye protection at the top of the list. The fully enclosed protective cover reduces the risk of visual impairment. Because this protective cover is made of durable material. And we have also obtained this patented technology. Our marking lasers are equipped with intelligent control functions. It not only enables accurate aiming but also improves user safety. Our laser marking machines can reduce glare and control laser volume.