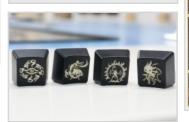

#### Unbeatable Flexibility

Utilizing a state-of-the-art 50W Q-switched fiber laser, our machine generates a high-quality laser beam capable of marking and engraving a wide range of materials. The 50W Fiber Laser has proven to significantly improve the speed of black marking on anodized aluminum and stainless steel. Additionally, it excels in color marking on stainless steel and titanium, and demonstrates extraordinary power for deep engraving, ensuring superior results on various materials.

## **COMPATIBLE MATERIALS**

| Material               | Applicable | Material     | Applicable |
|------------------------|------------|--------------|------------|
| Metallic Materials     | √          | Carbon Steel | √          |
| Rigid Plastics         | √          | Aluminum     | √          |
| Hardware Tools         | √          | Iron         | √          |
| Industrial Accessories | √          | Steel        | √          |
| Stainless Steel        | √          |              |            |