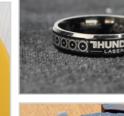

#### Unbeatable Flexibility

Utilizing a state-of-the-art 50W Q-switched fiber laser, our machine generates a high-quality laser beam capable of marking and engraving a wide range of materials. The 50W Fiber Laser has proven to significantly improve the speed of black marking on anodized aluminum and stainless steel. Additionally, it excels in color marking on stainless steel and titanium, and demonstrates extraordinary power for deep engraving, ensuring superior results on various materials.

## **COMPATIBLE MATERIALS**

| Material               | Applicable | Material     | Applicable |
|------------------------|------------|--------------|------------|
| Metallic Materials     | √          | Carbon Steel | √          |
| Rigid Plastics         | √          | Aluminum     | √          |
| Hardware Tools         | √          | Iron         | √          |
| Industrial Accessories | √          | Steel        | √          |
| Stainless Steel        | √          |              |            |