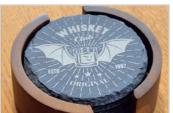

#### Unbeatable Flexibility

Utilizing a state-of-the-art 50W Q-switched fiber laser, our machine generates a high-quality laser beam capable of marking and engraving a wide range of materials. The 50W Fiber Laser has proven to significantly improve the speed of black marking on anodized aluminum and stainless steel. Additionally, it excels in color marking on stainless steel and titanium, and demonstrates extraordinary power for deep engraving, ensuring superior results on various materials.

## **COMPATIBLE MATERIALS**

| Material               | Applicable | Material     | Applicable |
|------------------------|------------|--------------|------------|
| Metallic Materials     | √          | Carbon Steel | √          |
| Rigid Plastics         | √          | Aluminum     | √          |
| Hardware Tools         | √          | Iron         | √          |
| Industrial Accessories | √          | Steel        | √          |
| Stainless Steel        | √          |              |            |