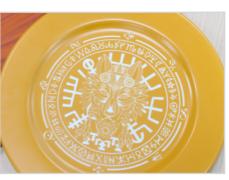

#### Unbeatable Flexibility

Utilizing a state-of-the-art 50W Q-switched fiber laser, our machine generates a high-quality laser beam capable of marking and engraving a wide range of materials. The 50W Fiber Laser has proven to significantly improve the speed of black marking on anodized aluminum and stainless steel. Additionally, it excels in color marking on stainless steel and titanium, and demonstrates extraordinary power for deep engraving, ensuring superior results on various materials.

## **COMPATIBLE MATERIALS**

| Material               | Applicable | Material     | Applicable |
|------------------------|------------|--------------|------------|
| Metallic Materials     | √          | Carbon Steel | √          |
| Rigid Plastics         | √          | Aluminum     | √          |
| Hardware Tools         | √          | Iron         | √          |
| Industrial Accessories | √          | Steel        | √          |
| Stainless Steel        | √          |              |            |