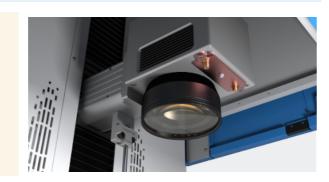

#### Maximize Your Efficiency

Our laser marker adopt a dynamic magnetic structure for the galvanometer motor. This gives our lasers excellent stability, high positioning accuracy, fast marking speed and high interference resistance. With an engraving speed of 7,000 mm/s, THUNDER laser surpasses our competitors. An innovative motion system and a revolutionary drive concept. What does this mean for your users? The most efficient production, the highest throughput and thus the greatest profitability with impeccable quality.

#### Faster and More Precise Performance

We insist on using high-quality all-metal materials to construct our machine frames, ensuring durability and stability. Utilizing advanced laser source technology, our machines offer an extended lifespan of up to 100,000 hours, providing you with hassle-free, maintenance-free convenience. We are confident in the quality of our products, which is why we offer a comprehensive 3-year warranty. We guarantee that every machine you purchase will stand the test of time.