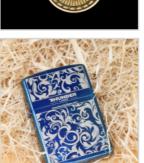

#### Unbeatable Flexibility

Utilizing a state-of-the-art 50W Q-switched fiber laser, our machine generates a high-quality laser beam capable of marking and engraving a wide range of materials. The 50W Fiber Laser has proven to significantly improve the speed of black marking on anodized aluminum and stainless steel. Additionally, it excels in color marking on stainless steel and titanium, and demonstrates extraordinary power for deep engraving, ensuring superior results on various materials.

## **COMPATIBLE MATERIALS**

| Material               | Applicable | Material     | Applicable |
|------------------------|------------|--------------|------------|
| Metallic Materials     | √          | Carbon Steel | √          |
| Rigid Plastics         | √          | Aluminum     | √          |
| Hardware Tools         | √          | Iron         | √          |
| Industrial Accessories | √          | Steel        | √          |
| Stainless Steel        | √          |              |            |