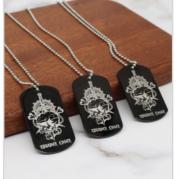

#### Unbeatable Flexibility

Utilizing a state-of-the-art 50W Q-switched fiber laser, our machine generates a high-quality laser beam capable of marking and engraving a wide range of materials. The 50W Fiber Laser has proven to significantly improve the speed of black marking on anodized aluminum and stainless steel. Additionally, it excels in color marking on stainless steel and titanium, and demonstrates extraordinary power for deep engraving, ensuring superior results on various materials.

## **COMPATIBLE MATERIALS**

| Material               | Applicable | Material     | Applicable |
|------------------------|------------|--------------|------------|
| Metallic Materials     | √          | Carbon Steel | √          |
| Rigid Plastics         | √          | Aluminum     | √          |
| Hardware Tools         | √          | Iron         | √          |
| Industrial Accessories | √          | Steel        | √          |
| Stainless Steel        | √          |              |            |